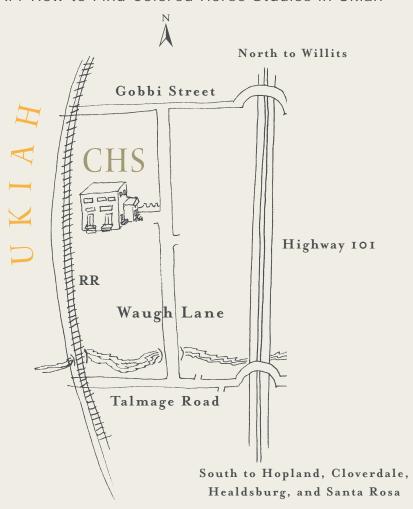

MAP: How to Find Colored Horse Studios in Ukiah

## **Directions from North:**

Highway 101 South to Ukiah; Exit Gobbi Street Left (West) on Gobbi; through traffic light Left on Waugh Lane, to 780 Waugh (on right)

Travel Time: 1 1/2 hours from Mendocino coast via Highway 20 to 101

## Directions from South:

Highway 101 North to Ukiah; Exit Talmage Rd
Left (West) on Talmage; through traffic light
Second right on Waugh Lane, to 780 Waugh (on left)
Travel Time: 2 hours from SF, Napa; 1 hour from Santa Rosa

## Directions from downtown Ukiah:

From North State Street & Perkins (the Courthouse/Ukiah Brewing Co.)

Go south on State Street

Turn left on Gobbi (after the Safeway)

Continue past Main Street and over the railroad tracks

Turn right on Waugh Lane, to 780 Waugh (on right)

Travel Time: 2 minutes from downtown Ukiah

780 Waugh Lane ﷺ Ukiah, California 95482 USA Planet Earth € 707 462-4557 admin@coloredhorse.com ᅠ www.coloredhorse.com